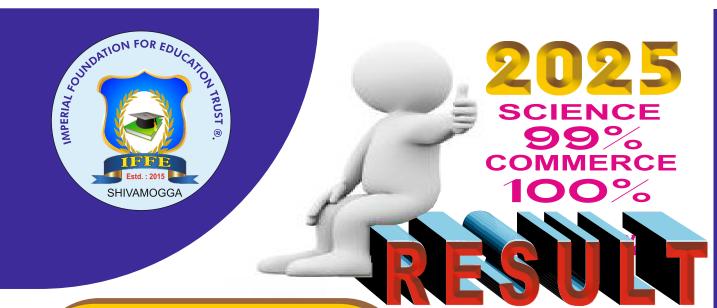

#### **SCIENCE DISTINCTION STUDENTS**

**COMMERCE DISTINCTION STUDENTS** 

 $I\mathcal{MPFRIAL}$ , science & commerce PU college urgadur, nanjappa layout, shivamogga - 577 203 karnataka-india

| Combination | Distinction | First Class | Second Class | Pass Class | Total | Result |
|-------------|-------------|-------------|--------------|------------|-------|--------|
| Science     | 10          | 44          | 2            | 0          | 56    | 99%    |
| Commerce    | 12          | 32          | 7            | 1          | 52    | 100%   |
| Total       | 22          | 76          | 9            | 1          | 108   |        |